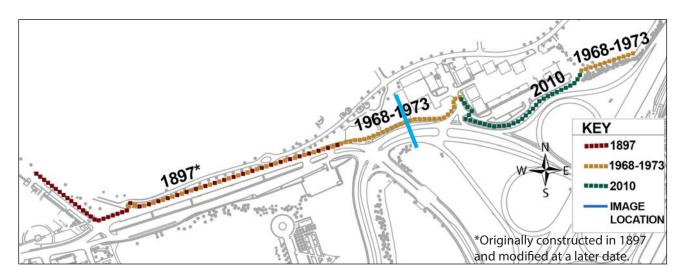

## Arlington National Cemetery Southern Expansion – Boundary Wall Evaluation

Section 07 Outside

Section 07 Inside

Outside

Inside

Outside

Inside

Inside