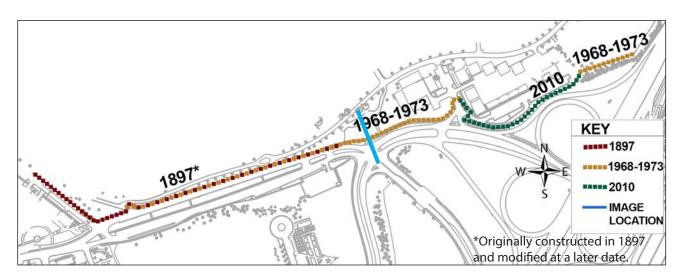

## Arlington National Cemetery Southern Expansion – Boundary Wall Evaluation

Section 07 Outside

Section 07 Inside

Outside

Inside

Outside

Inside

Inside