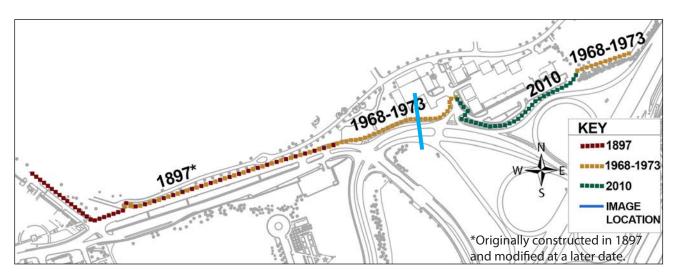

## Arlington National Cemetery Southern Expansion – Boundary Wall Evaluation

Section 07 Outside

Section 07 Inside

Outside

Inside

Outside

Inside

Inside