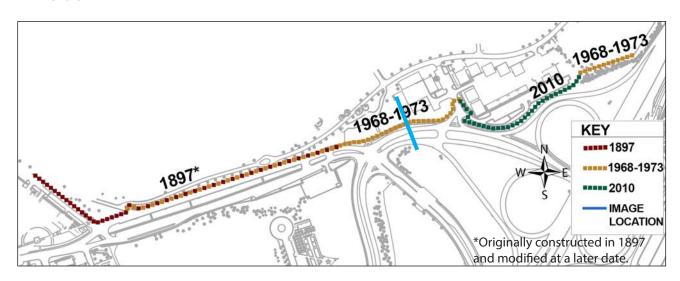

## Arlington National Cemetery Southern Expansion – Boundary Wall Evaluation

Section 07 Outside

Section 07 Inside

Outside

Inside

Outside

Inside

Inside