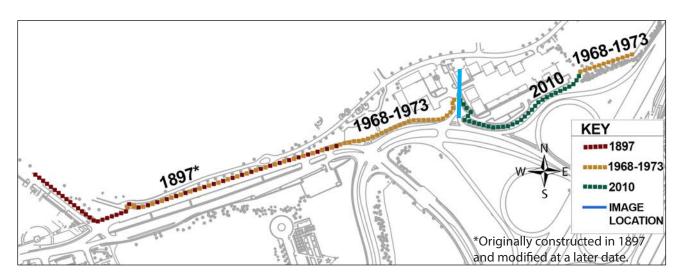

## Arlington National Cemetery Southern Expansion – Boundary Wall Evaluation

Section 07 Outside

Section 07 Inside

Outside

Inside

Outside

Inside

Inside