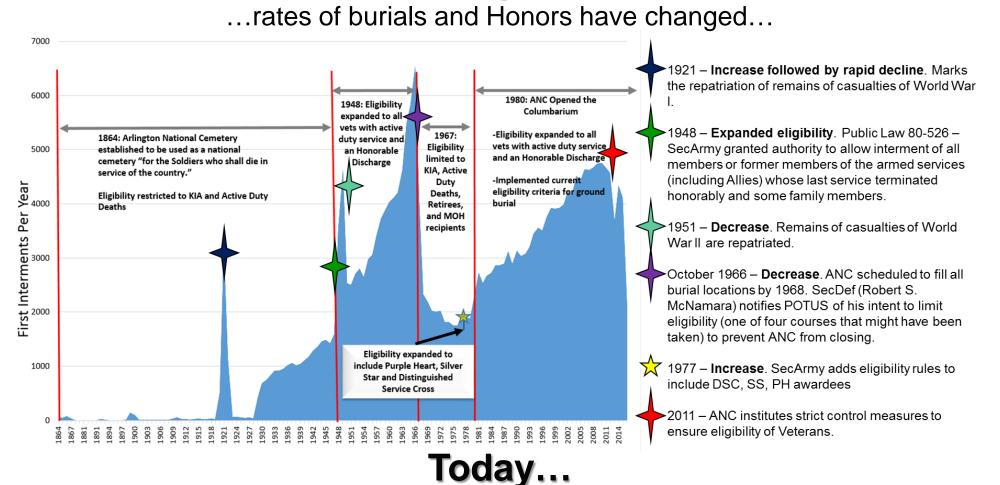

#### In the past...

Eligibility for Arlington National Cemetery includes Veterans who meet the following criteria: At least one day of active duty (not for training)

An Honorable Discharge

APPROVED FOR PUBLIC RELEASE