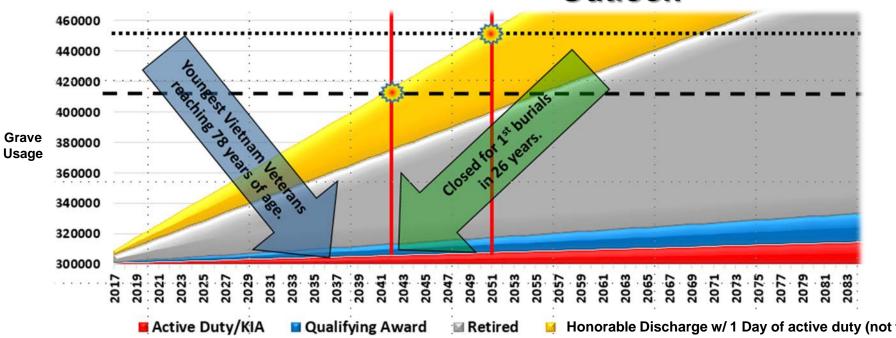

#### Outlook

With current policies, Veterans of the Gulf War, Somalia, OIF, and OEF era cannot expect to be buried at Arlington National Cemetery, even if awarded the Medal of Honor.

Honorable Discharge w/ 1 Day of active duty (not for training)

According to the Veterans Administration, there are over 21,000,000 Veterans alive today. ANC can only provide services for 1% of eligible Veterans or their families at their time of need.

1% = 210,000 Veterans...Arlington National Cemetery has 72,414 (99,696 w/ Millennium Expansion) remaining burial spaces – which means ANC can provide services for only 1/2 of those Veterans before space runs out...

At the current rate of interments/inurnments, children being born today will see Arlington National Cemetery closed to first burials before they purchase their first home.

Arlington National Cemetery will close for 1<sup>st</sup> burials – including those Killed in Action (KIA) or died on Active Duty - within the lifetime of those reading this slide.